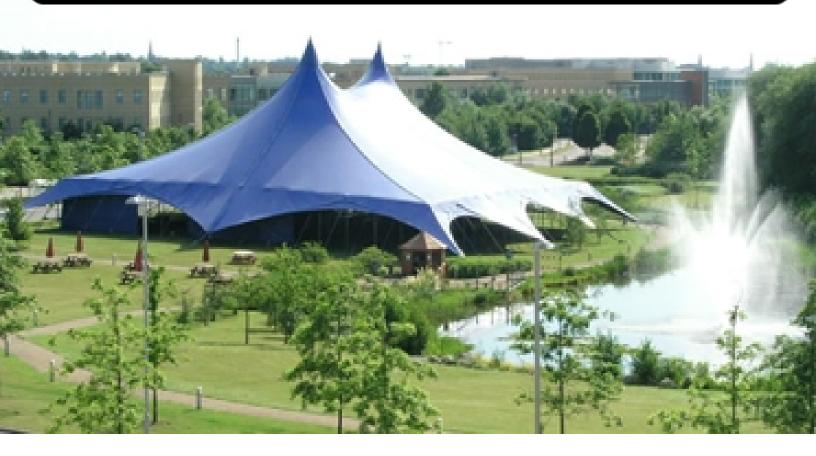

# 1.17 Step 17 - Future Empowerment Camps and Platform

Today we give you a bit of idea how our camps could look using tent modules and dance floor tiles. This way we can create any size of tent or flooring we would like. Tents can be setup with optional top coverage so we can deal with any kind of weather. Down below see a possible setup for the last Sunday celebration in a smaller camp.

# **Future Empowerment Camps and Platform**

When we start doing the larger camps from 2023 onward we will connect with our Participating Audience all around the world. Using large tents and even stadiums equipped with large inflatable air-screens we will connect the hearts of millions of people around the world. Imagine how the world will change when millions of people experience love, joy and peace of mind on a daily base.