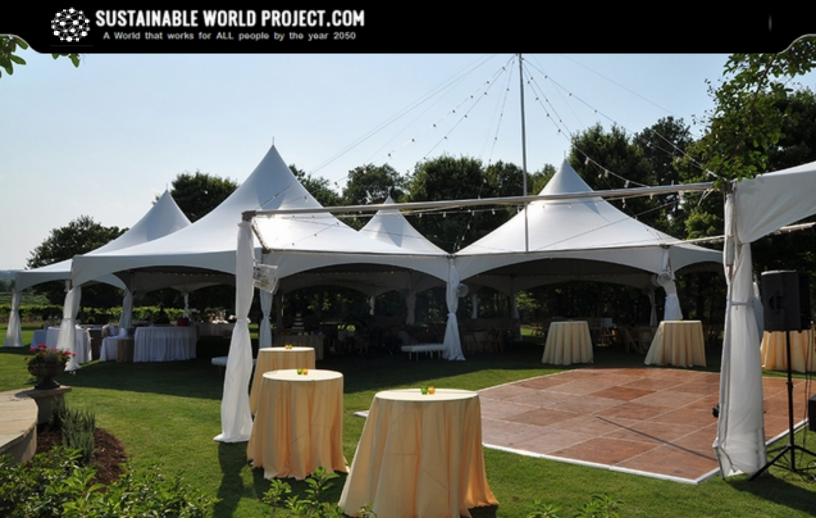

# 1.17 Step 17 - Future Empowerment Camps and Platform

Today we give you a bit of idea how our camps could look using tent modules and dance floor tiles. This way we can create any size of tent or flooring we would like. Tents can be setup with optional top coverage so we can deal with any kind of weather. Down below see a possible setup for the last Sunday celebration in a smaller camp.

# **Future Empowerment Camps and Platform**

When we start doing the larger camps from 2023 onward we will connect with our Participating Audience all around the world. Using large tents and even stadiums equipped with large inflatable air-screens we will connect the hearts of millions of people around the world. Imagine how the world will change when millions of people experience love, joy and peace of mind on a daily base.