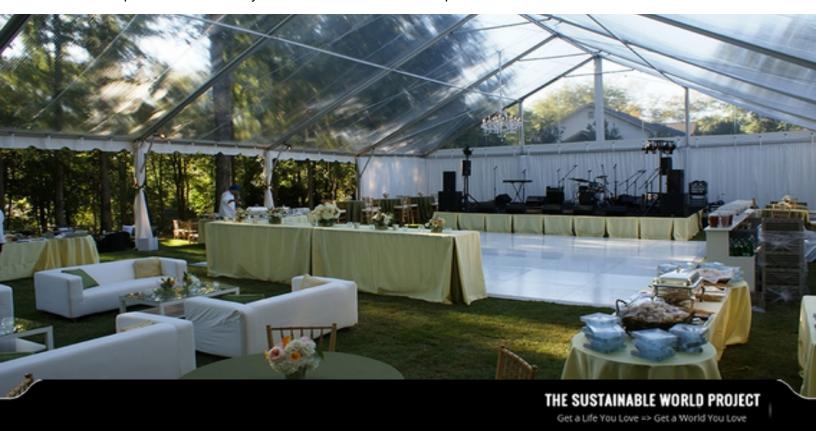

# 1.17 Step 17 - Future Empowerment Camps and Platform

Today we give you a bit of idea how our camps could look using tent modules and dance floor tiles. This way we can create any size of tent or flooring we would like. Tents can be setup with optional top coverage so we can deal with any kind of weather. Down below see a possible setup for the last Sunday celebration in a smaller camp.

# **Future Empowerment Camps and Platform**

When we start doing the larger camps from 2023 onward we will connect with our Participating Audience all around the world. Using large tents and even stadiums equipped with large inflatable air-screens we will connect the hearts of millions of people around the world. Imagine how the world will change when millions of people experience love, joy and peace of mind on a daily base.