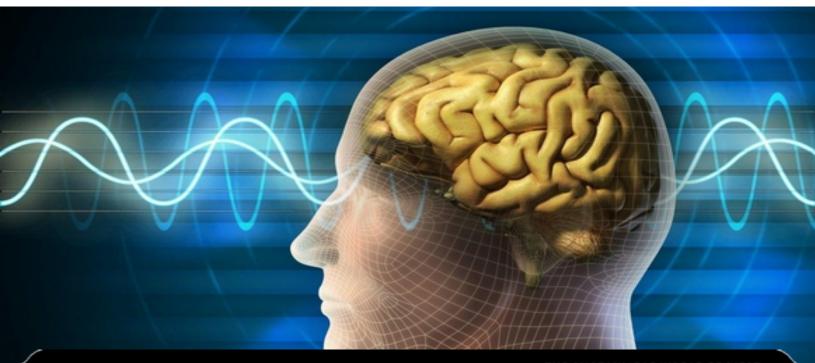

#### What is the Problem that Creates the Need

The frequencies at which the human brain operates (i.e. the wavelength of our neural oscillations) have long been categorized by the scientific world into four different categories: Alpha, Beta, Theta & Delta. The Beta frequency range is what we call lower egoic consciousness. This state of Beta is the default state of mind for most people most of the time. The judgment, which comes automatically and frequently in this state of mind, brings an almost continuous, often subconscious experience of separation and suffering. The ongoing identification with painful, negative thoughts leads to unconscious violent communication and action. This is as well to ourselves, as to each other, as to our environment. It causes tremendous suffering for billions of people. It causes a world which does not work for all. The lower egoic consciousness or state of Beta is the root cause of all problems in our world.

#### Solution

The solution to the problem is to shift the global collective consciousness from lower egoic levels to higher levels where we experience unity consciousness. For this to happen we need to slow down the mind from the default state of Beta to Alpha, Theta or Delta. ALL suffering for ALL people can be brought to an end by bringing the minds of a critical mass of the world's population to the state of Alpha. Alpha is a state of higher consciousness. In Alpha people automatically reclaim their power through recognition of their inherent connection to all that is. If one is connected to all that is, then one can influence all and therefore heal all and solve all. The scientifically proven 'extended Maharishi effect' tells us that 10.000 minds in Alpha will impact all minds worldwide. This way we change the collective mindset off all people in our world. This will change everything!