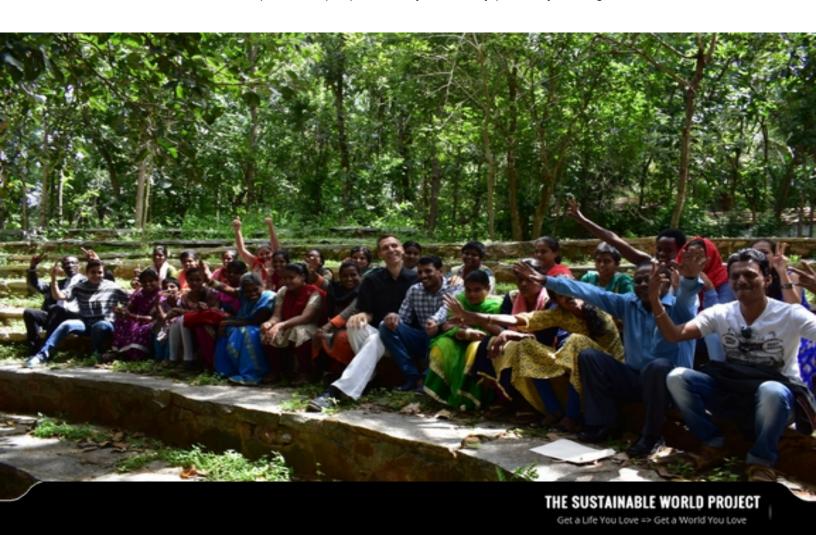

# The first Primary Leader Training has already started

Above you see the two trail blazers Mahoro Oliver and Gift Tarupiwa at our Sustainable World Headquarters. Mahoro and Gift were the first two Primary Continent Leaders who came for Primary Leader Training in 2019. Below you see 16 of our 32 leaders in December 2019. On the next page Mahoro and Gift in front of the stone Buddha statue at the Lotus Pond.